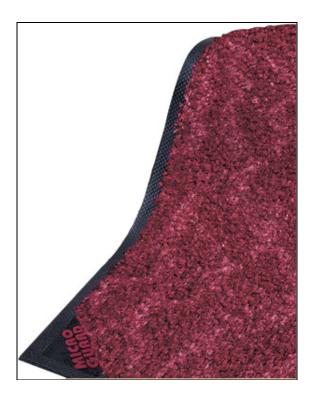

## Anti-Microbial Floor Mats

Anti-Microbial Floor Mats are commercial-grade mats that not only trap dirt and debris but are constructed with an anti-microbial/anti-bacterial agent that does not wear off over time.

- The anti-microbial compound, found in both the backing and fiber portions of the mat, kill germs on contact.
- 100% nitrile rubber backing and borders provides for maximum durability, longevity, resistance to grease and oils, and resistance to mat movement.
- Surface of entrance mats resists crushing, traps dirt better, and extends performance life.
- Clean floor mats by vacuuming, extraction cleaning, or hose and hang to dry. These floor mats are also commercially launderable.

## **Standard Colors**

Blue Marble

Burgundy Marble